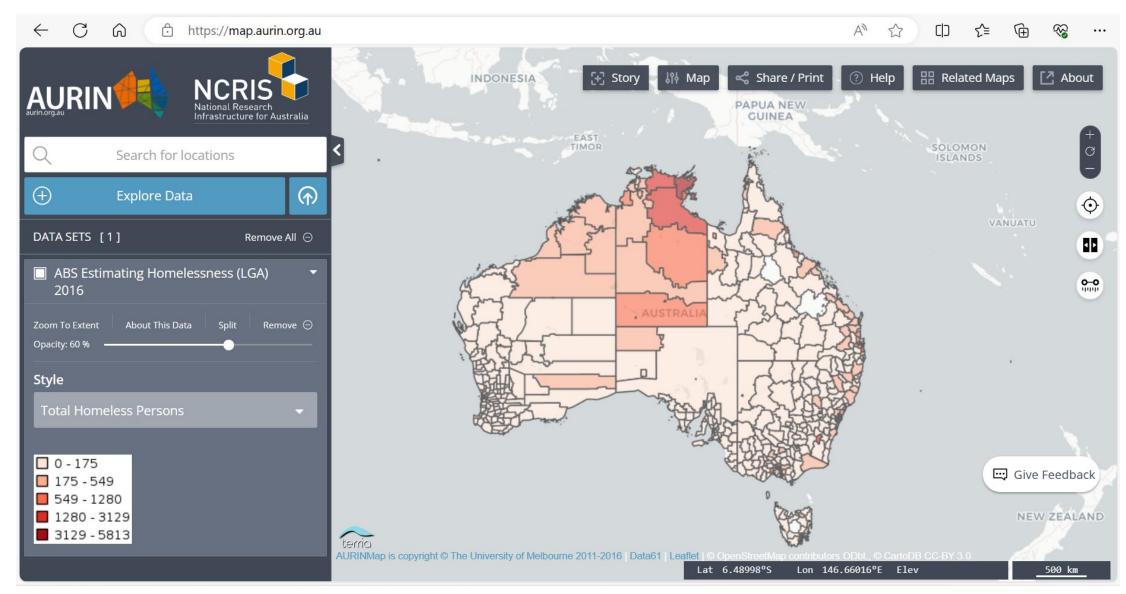

#### Melbourne – Aurin

AURIN is a national research infrastructure providing urban and regional planning data and tools.

Provide access to analytical and mapping tools, as well as thousands of multidisciplinary, clean, spatialised and research ready datasets.

#### Melbourne – Aurin